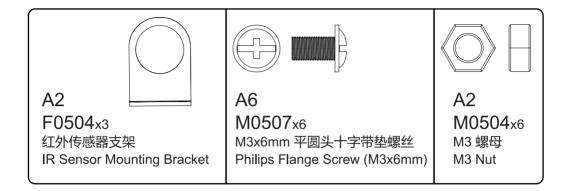

## 零部件清单 Parts List

| 编号          | 盒编号 | 袋编号    | 名称                                | 数量     | 备注     |
|-------------|-----|--------|-----------------------------------|--------|--------|
| Product NO. | BOX | Packet | Name                              | Amount | Remark |
| E0501       |     | A1     | 车身下板                              | 1      |        |
| F0501       |     | AI     | Fuselage Lower Plate              | 1      |        |
| F0502       |     | A1     | 车身上板                              | 1      |        |
|             |     | AT     | Fuselage Upper Plate              | 1      |        |
| 50500       |     | A1     | 传感器支架                             | 1      |        |
| F0503       |     | AI     | Sensor Mounting Grill             |        |        |
| F0504       |     | A2     | 红外传感器支架                           | 3      |        |
|             |     | AZ     | IR Sensor Mounting Bracket        |        |        |
| F0505       |     | A3     | 牛眼轮                               | 1      |        |
|             |     | 7.0    | Caster                            |        |        |
| M0501       |     | A4     | M2.5x25mm 半圆头十字螺丝                 | 4      |        |
|             |     | 7.4    | Philips Truss Screw(M4x25mm)      |        |        |
| M0502       |     | A4     | M2.5 垫片                           | 4      |        |
|             |     | 7.4    | M2.5 Washer                       |        |        |
| M0503       |     | A4     | M2.5 弹簧垫圈                         | 4      |        |
| 1VIU0U3     |     |        | M2.5 Spring Washer                |        |        |
| M0504       |     | A4     | M2.5 螺母                           | 4      |        |
| 100004      |     | A4     | M2.5 Nut                          |        |        |
| M0505       |     | A5     | M4x8mm 半圆头十字螺丝                    | 2      |        |
|             |     |        | Philips Truss Screw(M4x8mm)       | 2      |        |
| M0506       |     | A5     | M4 螺母                             | 2      |        |
|             |     | Ab     | M4 Nut                            |        |        |
| M0507       |     | A6     | M3x6mm 半圆头十字带垫螺丝                  | 19     |        |
|             |     |        | Philips Flange Screw(M3x6mm)      |        |        |
| M0508       |     | A6     | M3 螺母                             | 19     |        |
|             |     |        | M3 Nut                            |        |        |
| M0509       |     | A7     | M3x5mm 沉头十字螺丝                     | 2      |        |
| Meeee       |     |        | Philips Countersunk Screw(M3x5mm) |        |        |
| M0510       |     | A8     | M6 螺母                             | 2      |        |
|             |     |        | M6 Nut                            |        |        |
| M0511       |     | A8     | M6 专用垫片                           | 1      |        |
|             |     |        | M6 Special Washer                 |        |        |
| M0512       |     | A8     | 电源开关                              | 1      |        |
|             |     |        | Power Switch                      |        |        |
| M0513       |     | A9     | M8 螺母                             | 1      |        |
|             |     |        | M8 Nut                            |        |        |
| M0514       |     | A9     | M8 弹簧垫圈                           | 1      |        |
|             |     |        | M8 Spring Washer                  |        |        |
| M0515       |     | A9     | 电源插口                              | 1      |        |
|             |     |        | Power Jack                        |        |        |
| M0516       |     | A10    | M3x10mm 铜支柱                       | 4      |        |
|             |     |        | Copper Pillar(M3x10mm)            |        |        |
| P0501       |     | A11    | 轮子                                | 2      |        |
|             |     |        | Wheel                             | 2      |        |
| P0502       |     | A12    | 电机                                | 2      |        |
|             |     |        | Motor                             |        |        |
| P0503       |     | A13    | 电池盒                               | 1      |        |
|             |     | AIS    | Battery Holder                    |        |        |