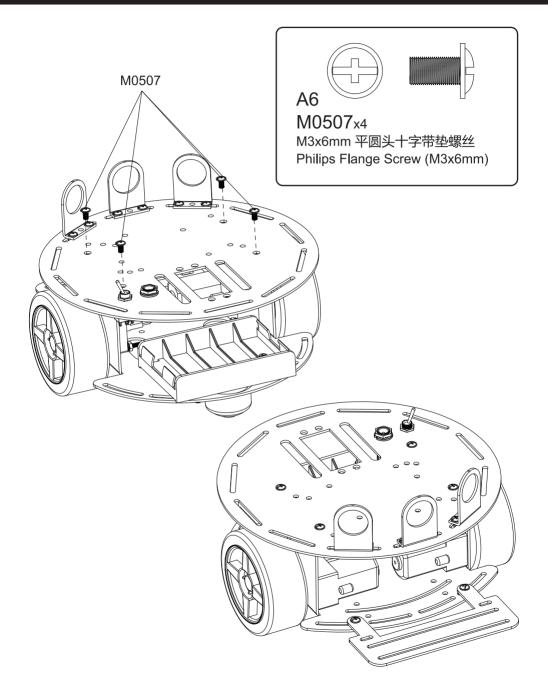

## 上盖部件安装(A) Upper Cover Assembly(A)

DFRobot

## 上盖部件安装(B) Upper Cover Assembly(B)

**DFRobot** 