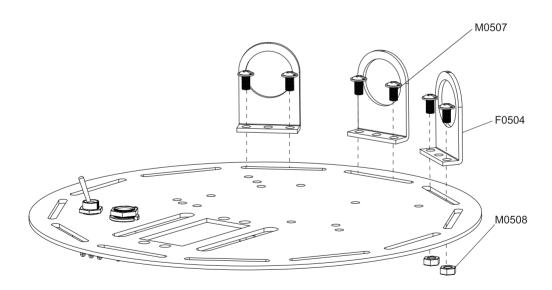

## 底盘附件安装 Accessories for Chassis Assembly

DFRobot

## 零部件清单 Parts List

| 编号          | 盒编号 | 袋编号    | 名称                                | 数量     | 备注     |
|-------------|-----|--------|-----------------------------------|--------|--------|
| Product NO. | BOX | Packet | Name                              | Amount | Remark |
| E0501       |     | A1     | 车身下板                              | 1      |        |
| F0501       |     | AI     | Fuselage Lower Plate              | 1      |        |
| F0502       |     | A1     | 车身上板                              | 1      |        |
|             |     | AT     | Fuselage Upper Plate              | 1      |        |
| 50500       |     | A1     | 传感器支架                             | 1      |        |
| F0503       |     | AI     | Sensor Mounting Grill             |        |        |
| F0504       |     | A2     | 红外传感器支架                           | 3      |        |
|             |     | AZ     | IR Sensor Mounting Bracket        |        |        |
| F0505       |     | A3     | 牛眼轮                               | 1      |        |
|             |     | 7.0    | Caster                            |        |        |
| M0501       |     | A4     | M2.5x25mm 半圆头十字螺丝                 | 4      |        |
|             |     | 7.4    | Philips Truss Screw(M4x25mm)      |        |        |
| M0502       |     | A4     | M2.5 垫片                           | 4      |        |
|             |     | 7.4    | M2.5 Washer                       |        |        |
| M0503       |     | A4     | M2.5 弹簧垫圈                         | 4      |        |
| 1VIU0U3     |     |        | M2.5 Spring Washer                |        |        |
| M0504       |     | A4     | M2.5 螺母                           | 4      |        |
| 100004      |     | A4     | M2.5 Nut                          |        |        |
| M0505       |     | A5     | M4x8mm 半圆头十字螺丝                    | 2      |        |
|             |     |        | Philips Truss Screw(M4x8mm)       | 2      |        |
| M0506       |     | A5     | M4 螺母                             | 2      |        |
|             |     | Ab     | M4 Nut                            |        |        |
| M0507       |     | A6     | M3x6mm 半圆头十字带垫螺丝                  | 19     |        |
|             |     |        | Philips Flange Screw(M3x6mm)      |        |        |
| M0508       |     | A6     | M3 螺母                             | 19     |        |
|             |     |        | M3 Nut                            |        |        |
| M0509       |     | A7     | M3x5mm 沉头十字螺丝                     | 2      |        |
| Meeee       |     |        | Philips Countersunk Screw(M3x5mm) |        |        |
| M0510       |     | A8     | M6 螺母                             | 2      |        |
|             |     |        | M6 Nut                            |        |        |
| M0511       |     | A8     | M6 专用垫片                           | 1      |        |
|             |     |        | M6 Special Washer                 |        |        |
| M0512       |     | A8     | 电源开关                              | 1      |        |
|             |     |        | Power Switch                      |        |        |
| M0513       |     | A9     | M8 螺母                             | 1      |        |
|             |     |        | M8 Nut                            |        |        |
| M0514       |     | A9     | M8 弹簧垫圈                           | 1      |        |
|             |     |        | M8 Spring Washer                  |        |        |
| M0515       |     | A9     | 电源插口                              | 1      |        |
|             |     |        | Power Jack                        |        |        |
| M0516       |     | A10    | M3x10mm 铜支柱                       | 4      |        |
|             |     |        | Copper Pillar(M3x10mm)            |        |        |
| P0501       |     | A11    | 轮子                                | 2      |        |
|             |     |        | Wheel                             | 2      |        |
| P0502       |     | A12    | 电机                                | 2      |        |
|             |     |        | Motor                             |        |        |
| P0503       |     | A13    | 电池盒                               | 1      |        |
|             |     | AIS    | Battery Holder                    |        |        |