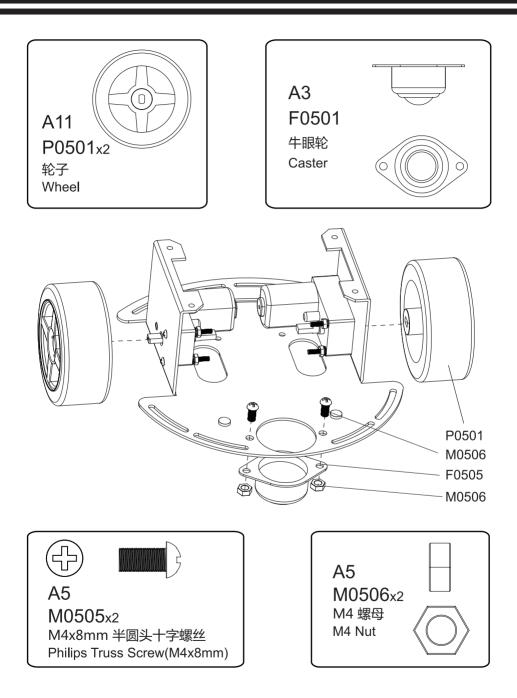

## 底盘主要部件安装(A) Main Chassis Assembly(A)

### DFRobot

## 零部件清单 Parts List

| 编号          | 盒编号 | 袋编号    | 名称                                | 数量     | 备注     |
|-------------|-----|--------|-----------------------------------|--------|--------|
| Product NO. | BOX | Packet | Name                              | Amount | Remark |
| E0501       |     | A1     | 车身下板                              | 1      |        |
| F0501       |     | AI     | Fuselage Lower Plate              | 1      |        |
| F0502       |     | A1     | 车身上板                              | 1      |        |
|             |     | AT     | Fuselage Upper Plate              | 1      |        |
| 50500       |     | A1     | 传感器支架                             | 1      |        |
| F0503       |     | AI     | Sensor Mounting Grill             |        |        |
| F0504       |     | A2     | 红外传感器支架                           | 3      |        |
|             |     | AZ     | IR Sensor Mounting Bracket        |        |        |
| F0505       |     | A3     | 牛眼轮                               | 1      |        |
|             |     | 7.0    | Caster                            |        |        |
| M0501       |     | A4     | M2.5x25mm 半圆头十字螺丝                 | 4      |        |
|             |     | 7.4    | Philips Truss Screw(M4x25mm)      |        |        |
| M0502       |     | A4     | M2.5 垫片                           | 4      |        |
|             |     | 7.4    | M2.5 Washer                       |        |        |
| M0503       |     | A4     | M2.5 弹簧垫圈                         | 4      |        |
| 1VIU0U3     |     |        | M2.5 Spring Washer                |        |        |
| M0504       |     | A4     | M2.5 螺母                           | 4      |        |
| 100004      |     | A4     | M2.5 Nut                          |        |        |
| M0505       |     | A5     | M4x8mm 半圆头十字螺丝                    | 2      |        |
|             |     |        | Philips Truss Screw(M4x8mm)       | 2      |        |
| M0506       |     | A5     | M4 螺母                             | 2      |        |
|             |     | Ab     | M4 Nut                            |        |        |
| M0507       |     | A6     | M3x6mm 半圆头十字带垫螺丝                  | 19     |        |
|             |     |        | Philips Flange Screw(M3x6mm)      |        |        |
| M0508       |     | A6     | M3 螺母                             | 19     |        |
|             |     |        | M3 Nut                            |        |        |
| M0509       |     | A7     | M3x5mm 沉头十字螺丝                     | 2      |        |
| Meeee       |     |        | Philips Countersunk Screw(M3x5mm) |        |        |
| M0510       |     | A8     | M6 螺母                             | 2      |        |
|             |     |        | M6 Nut                            |        |        |
| M0511       |     | A8     | M6 专用垫片                           | 1      |        |
|             |     |        | M6 Special Washer                 |        |        |
| M0512       |     | A8     | 电源开关                              | 1      |        |
|             |     |        | Power Switch                      |        |        |
| M0513       |     | A9     | M8 螺母                             | 1      |        |
|             |     |        | M8 Nut                            |        |        |
| M0514       |     | A9     | M8 弹簧垫圈                           | 1      |        |
|             |     |        | M8 Spring Washer                  |        |        |
| M0515       |     | A9     | 电源插口                              | 1      |        |
|             |     |        | Power Jack                        |        |        |
| M0516       |     | A10    | M3x10mm 铜支柱                       | 4      |        |
|             |     |        | Copper Pillar(M3x10mm)            |        |        |
| P0501       |     | A11    | 轮子                                | 2      |        |
|             |     |        | Wheel                             | 2      |        |
| P0502       |     | A12    | 电机                                | 2      |        |
|             |     |        | Motor                             |        |        |
| P0503       |     | A13    | 电池盒                               | 1      |        |
|             |     | AIS    | Battery Holder                    |        |        |