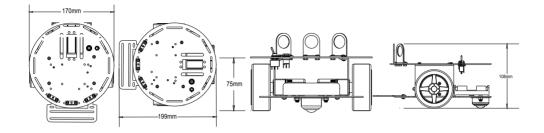

### 整机尺寸:

整机重量:445克 车轮直径:65mm 最大行驶速度:61cm/s

### Dimensions :

Complete Machine Weight: 445g Wheel Diameter : 65mm Highest Speed: 61cm/s