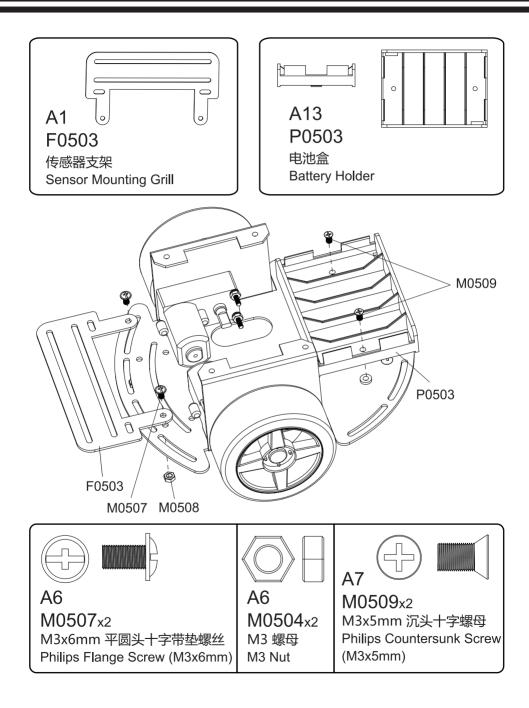

## 底盘附件安装 Accessories for Chassis Assembly

DFRobot

## 零部件清单 Parts List

| 编号          | 盒编号 | 袋编号    | 名称                                | 数量     | 备注     |
|-------------|-----|--------|-----------------------------------|--------|--------|
| Product NO. | BOX | Packet | Name                              | Amount | Remark |
| E0501       |     | A1     | 车身下板                              | 1      |        |
| F0501       |     | AI     | Fuselage Lower Plate              | 1      |        |
| F0502       |     | A1     | 车身上板                              | 1      |        |
|             |     | AT     | Fuselage Upper Plate              | 1      |        |
| 50500       |     | A1     | 传感器支架                             | 1      |        |
| F0503       |     | AI     | Sensor Mounting Grill             |        |        |
| F0504       |     | A2     | 红外传感器支架                           | 3      |        |
|             |     | AZ     | IR Sensor Mounting Bracket        |        |        |
| F0505       |     | A3     | 牛眼轮                               | 1      |        |
|             |     | 7.0    | Caster                            |        |        |
| M0501       |     | A4     | M2.5x25mm 半圆头十字螺丝                 | 4      |        |
|             |     | 7.4    | Philips Truss Screw(M4x25mm)      |        |        |
| M0502       |     | A4     | M2.5 垫片                           | 4      |        |
|             |     | 7.4    | M2.5 Washer                       |        |        |
| M0503       |     | A4     | M2.5 弹簧垫圈                         | 4      |        |
| 1VIU0U3     |     |        | M2.5 Spring Washer                |        |        |
| M0504       |     | A4     | M2.5 螺母                           | 4      |        |
| 100004      |     | A4     | M2.5 Nut                          |        |        |
| M0505       |     | A5     | M4x8mm 半圆头十字螺丝                    | 2      |        |
|             |     |        | Philips Truss Screw(M4x8mm)       | 2      |        |
| M0506       |     | A5     | M4 螺母                             | 2      |        |
|             |     | Ab     | M4 Nut                            |        |        |
| M0507       |     | A6     | M3x6mm 半圆头十字带垫螺丝                  | 19     |        |
|             |     |        | Philips Flange Screw(M3x6mm)      |        |        |
| M0508       |     | A6     | M3 螺母                             | 19     |        |
|             |     |        | M3 Nut                            |        |        |
| M0509       |     | A7     | M3x5mm 沉头十字螺丝                     | 2      |        |
| Meeee       |     |        | Philips Countersunk Screw(M3x5mm) |        |        |
| M0510       |     | A8     | M6 螺母                             | 2      |        |
|             |     |        | M6 Nut                            |        |        |
| M0511       |     | A8     | M6 专用垫片                           | 1      |        |
|             |     |        | M6 Special Washer                 |        |        |
| M0512       |     | A8     | 电源开关                              | 1      |        |
|             |     |        | Power Switch                      |        |        |
| M0513       |     | A9     | M8 螺母                             | 1      |        |
|             |     |        | M8 Nut                            |        |        |
| M0514       |     | A9     | M8 弹簧垫圈                           | 1      |        |
|             |     |        | M8 Spring Washer                  |        |        |
| M0515       |     | A9     | 电源插口                              | 1      |        |
|             |     |        | Power Jack                        |        |        |
| M0516       |     | A10    | M3x10mm 铜支柱                       | 4      |        |
|             |     |        | Copper Pillar(M3x10mm)            |        |        |
| P0501       |     | A11    | 轮子                                | 2      |        |
|             |     |        | Wheel                             | 2      |        |
| P0502       |     | A12    | 电机                                | 2      |        |
|             |     |        | Motor                             |        |        |
| P0503       |     | A13    | 电池盒                               | 1      |        |
|             |     | AIS    | Battery Holder                    |        |        |