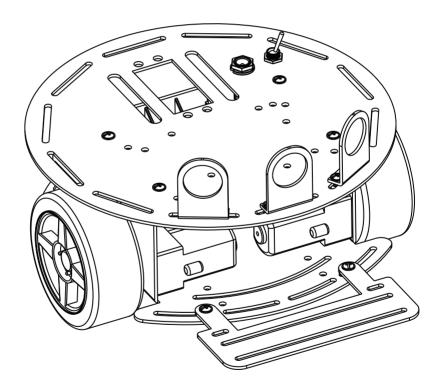

### 简介:

Turtle-2WD Mobile Platform两轮驱动机器人是DFRobot研制的机器人实验平台, 该平台不但可以用51控制、STC控制器、AVR控制器控制外,更适合使用世界上广 泛推广的Arduino控制器,Arduino开放平台拥有全球众多使用者,有丰富的使用 例子程序。2轮差数驱动,使用转弯半径趋近于零,机身采用高强度铝合金材料,高 速电机加优质橡胶轮运动灵活快速。使用Arduino控制器编程简单,控制起来非常 有趣。

#### Introduction :

The Arduino 2WD two - wheel - drive robot is a DFRobot original design and widely used as self-developed control panel for the Arduino platform. The platform can be controlled by a wide variety of microcontrollers including the widely popular Arduino. The Arduino platform has a large user base which provides a vast amount of resources and sample programs on the internet. The two different drives, powered by high-quality high-speed motors and flexible rubber wheels are mounted on a high-strength aluminum alloy body. This robotic platform is suitable for indoor use or flat road surfaces.