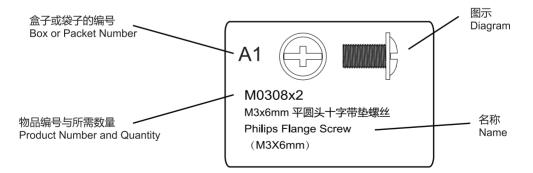

- •Gear Ratio : 1:120
- No-load speed (3V): 100RPM
- •No-load speed (6V): 200RPM
- No-load current (3V): 60mA
- No-load current (6V): 71mA

- •Stall current (3V): 260mA
- •Stall current (6V): 470mA
- Torgue (3V): 1.2Kgcm
- •Torque (6V): 1.92Kgcm
- •Weight : 45g



## 产品安装说明 Notice for Assembly

#### 以下设备不包括在ROB0003的部件清单内,用户需自行配备:

- 1.5节AA电池。
- 2. 控制器以及电机驱动器。

#### 您还需要准备以下工具,并参考零部件清单进行ROB0003的安装:

1. 十字螺丝刀(适用于M2.5, M3, M4的螺丝)。

2. 尖嘴钳。

**DFRobot** 

## The following parts below are not included in the Parts List, they are self-provided:

- 1. AA battery (5 pieces).
- 2. Micro-controller and Motor driver.

## When starting assembly, prepare tools below and pick out the parts referring to the Parts List:

- 1. Phillips screwdriver ( for screws M2.5 , M3 , M4 ) .
- 2. Needle noses pliers.



### 标志含义 Symbol Definition

## 底盘主要部件安装(A) Main Chassis Assembly(A)



### DFRobot

## 底盘主要部件安装(B) Main Chassis Assembly(B)



DFRobot

## 底盘附件安装 Accessories for Chassis Assembly



DFRobot

## 上盖部件安装(A) Upper Cover Assembly(A)



DFRobot

## 上盖部件安装(B) Upper Cover Assembly(B)





**DFRobot** 

## 整机组装 Final Platform Assembly



**DFRobot** 

## 零部件清单 Parts List

| 编号          | 盒编号 | 袋编号    | 名称                                | 数量     | 备注     |
|-------------|-----|--------|-----------------------------------|--------|--------|
| Product NO. | BOX | Packet | Name                              | Amount | Remark |
| E0501       |     | A1     | 车身下板                              | 1      |        |
| F0501       |     | AI     | Fuselage Lower Plate              | 1      |        |
| F0502