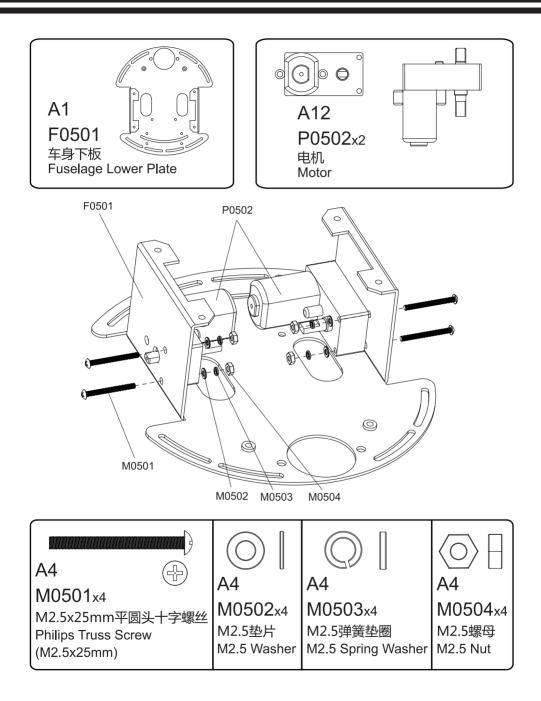

## 底盘主要部件安装(A) Main Chassis Assembly(A)

## 零部件清单 Parts List

| 编号          | 盒编号 | 袋编号    | 名称                                | 数量     | 备注     |
|-------------|-----|--------|-----------------------------------|--------|--------|
| Product NO. | BOX | Packet | Name                              | Amount | Remark |
| E0501       |     | A1     | 车身下板                              | 1      |        |
| F0501       |     | AI     | Fuselage Lower Plate              | 1      |        |
| F0502       |     | A1     | 车身上板                              | 1      |        |
|             |     | AT     | Fuselage Upper Plate              | 1      |        |
| 50500       |     | A1     | 传感器支架                             | 1      |        |
| F0503       |     | AI     | Sensor Mounting Grill             |        |        |
| F0504       |     | A2     | 红外传感器支架                           | 3      |        |
|             |     | AZ     | IR Sensor Mounting Bracket        |        |        |
| F0505       |     | A3     | 牛眼轮                               | 1      |        |
|             |     | 7.0    | Caster                            |        |        |
| M0501       |     | A4     | M2.5x25mm 半圆头十字螺丝                 | 4      |        |
|             |     | 7.4    | Philips Truss Screw(M4x25mm)      |        |        |
| M0502       |     | A4     | M2.5 垫片                           | 4      |        |
|             |     | 7.4    | M2.5 Washer                       |        |        |
| M0503       |     | A4     | M2.5 弹簧垫圈                         | 4      |        |
| 1VIU0U3     |     |        | M2.5 Spring Washer                |        |        |
| M0504       |     | A4     | M2.5 螺母                           | 4      |        |
| 100004      |     | A4     | M2.5 Nut                          |        |        |
| M0505       |     | A5     | M4x8mm 半圆头十字螺丝                    | 2      |        |
|             |     |        | Philips Truss Screw(M4x8mm)       | 2      |        |
| M0506       |     | A5     | M4 螺母                             | 2      |        |
|             |     | Ab     | M4 Nut                            |        |        |
| M0507       |     | A6     | M3x6mm 半圆头十字带垫螺丝                  | 19     |        |
|             |     |        | Philips Flange Screw(M3x6mm)      |        |        |
| M0508       |     | A6     | M3 螺母                             | 19     |        |
|             |     |        | M3 Nut                            |        |        |
| M0509       |     | A7     | M3x5mm 沉头十字螺丝                     | 2      |        |
| Meeee       |     |        | Philips Countersunk Screw(M3x5mm) |        |        |
| M0510       |     | A8     | M6 螺母                             | 2      |        |
|             |     |        | M6 Nut                            |        |        |
| M0511       |     | A8     | M6 专用垫片                           | 1      |        |
|             |     |        | M6 Special Washer                 |        |        |
| M0512       |     | A8     | 电源开关                              | 1      |        |
|             |     |        | Power Switch                      |        |        |
| M0513       |     | A9     | M8 螺母                             | 1      |        |
|             |     |        | M8 Nut                            |        |        |
| M0514       |     | A9     | M8 弹簧垫圈                           | 1      |        |
|             |     |        | M8 Spring Washer                  |        |        |
| M0515       |     | A9     | 电源插口                              | 1      |        |
|             |     |        | Power Jack                        |        |        |
| M0516       |     | A10    | M3x10mm 铜支柱                       | 4      |        |
|             |     |        | Copper Pillar(M3x10mm)            |        |        |
| P0501       |     | A11    | 轮子                                | 2      |        |
|             |     |        | Wheel                             | 2      |        |
| P0502       |     | A12    | 电机                                | 2      |        |
|             |     |        | Motor                             |        |        |
| P0503       |     | A13    | 电池盒                               | 1      |        |
|             |     | AIS    | Battery Holder                    |        |        |