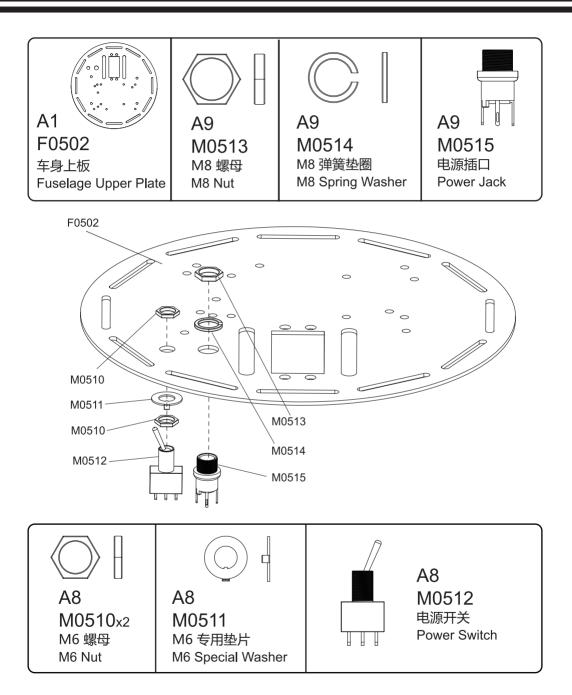

## 上盖部件安装(A) Upper Cover Assembly(A)

DFRobot

## 上盖部件安装(B) Upper Cover Assembly(B)

**DFRobot** 

## 零部件清单 Parts List

| 编号          | 盒编号 | 袋编号    | 名称                                | 数量     | 备注     |
|-------------|-----|--------|-----------------------------------|--------|--------|
| Product NO. | BOX | Packet | Name                              | Amount | Remark |
| E0501       |     | A1     | 车身下板                              | 1      |        |
| F0501       |     | AI     | Fuselage Lower Plate              | 1      |        |
| F0502       |     | A1     | 车身上板                              | 1      |        |
|             |     | AT     | Fuselage Upper Plate              | 1      |        |
| 50500       |     | A1     | 传感器支架                             | 1      |        |
| F0503       |     | AI     | Sensor Mounting Grill             |        |        |
| F0504       |     | A2     | 红外传感器支架                           | 3      |        |
|             |     | AZ     | IR Sensor Mounting Bracket        |        |        |
| F0505       |     | A3     | 牛眼轮                               | 1      |        |
|             |     | 7.0    | Caster                            |        |        |
| M0501       |     | A4     | M2.5x25mm 半圆头十字螺丝                 | 4      |        |
|             |     | 7.4    | Philips Truss Screw(M4x25mm)      |        |        |
| M0502       |     | A4     | M2.5 垫片                           | 4      |        |
|             |     | 7.4    | M2.5 Washer                       |        |        |
| M0503       |     | A4     | M2.5 弹簧垫圈                         | 4      |        |
| 1VIU0U3     |     |        | M2.5 Spring Washer                |        |        |
| M0504       |     | A4     | M2.5 螺母                           | 4      |        |
| 100004      |     | A4     | M2.5 Nut                          |        |        |
| M0505       |     | A5     | M4x8mm 半圆头十字螺丝                    | 2      |        |
|             |     |        | Philips Truss Screw(M4x8mm)       | 2      |        |
| M0506       |     | A5     | M4 螺母                             | 2      |        |
|             |     | Ab     | M4 Nut                            |        |        |
| M0507       |     | A6     | M3x6mm 半圆头十字带垫螺丝                  | 19     |        |
|             |     |        | Philips Flange Screw(M3x6mm)      |        |        |
| M0508       |     | A6     | M3 螺母                             | 19     |        |
|             |     |        | M3 Nut                            |        |        |
| M0509       |     | A7     | M3x5mm 沉头十字螺丝                     | 2      |        |
| Meeee       |     |        | Philips Countersunk Screw(M3x5mm) |        |        |
| M0510       |     | A8     | M6 螺母                             | 2      |        |
|             |     |        | M6 Nut                            |        |        |
| M0511       |     | A8     | M6 专用垫片                           | 1      |        |
|             |     |        | M6 Special Washer                 |        |        |
| M0512       |     | A8     | 电源开关                              | 1      |        |
|             |     |        | Power Switch                      |        |        |
| M0513       |     | A9     | M8 螺母                             | 1      |        |
|             |     |        | M8 Nut                            |        |        |
| M0514       |     | A9     | M8 弹簧垫圈                           | 1      |        |
|             |     |        | M8 Spring Washer                  |        |        |
| M0515       |     | A9     | 电源插口                              | 1      |        |
|             |     |        | Power Jack                        |        |        |
| M0516       |     | A10    | M3x10mm 铜支柱                       | 4      |        |
|             |     |        | Copper Pillar(M3x10mm)            |        |        |
| P0501       |     | A11    | 轮子                                | 2      |        |
|             |     |        | Wheel                             | 2      |        |
| P0502       |     | A12    | 电机                                | 2      |        |
|             |     |        | Motor                             |        |        |
| P0503       |     | A13    | 电池盒                               | 1      |        |
|             |     | AIS    | Battery Holder                    |        |        |